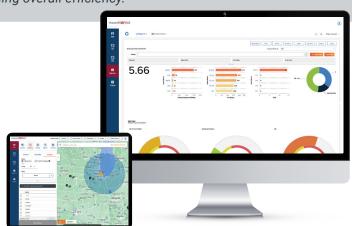

#### Understand your entire fleet through GPS/Telematics

The solution includes a full range of capabilities from location tracking to aggressive driver and vehicle health monitoring. Advanced telematics allows connectivity to a wide range of onboard equipment like flow meters, load sensors, and temperature control systems.